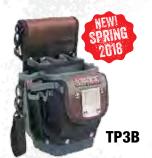

# TP3B

15 VERTICAL TOOL POCKETS // 1 ELECTRICAL TAPE STRAP H: 11" x L: 7" x W: 4.5"

The TP3B is a "Next Generation" revised version of the TP3 with a "Hard Bottom", extra tool pocket depth and riveted stainless steel tape measure clip. This service pouch stands up, bottom protected, and ready to help carry and help organize your most needed tools for any job or service call.