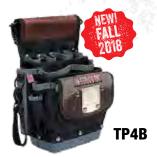

# TP4B

15 VERTICAL TOOL POCKETS // 1 ELECTRICAL TAPE STRAP H: 11.5" x L: 8" x W: 5.5"

The TP4B is a "Next Generation" revised version of the TP4 with a "Hard Bottom", extra tool pocket depth and riveted stainless steel tape measure clip. This service pouch stands up, bottom protected, and ready to help carry and organize your most needed tools for any job or service call.