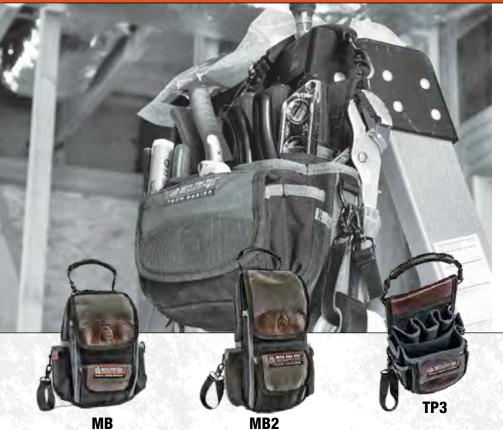

### Veto Pro Pac's Tech Series Tool Pouches offer technicians and contractors multiple options to set up for smaller job demands.

The range includes meter bags, tool pouches and small cargo pacs that store meters, diagnostic, repair and hand tools, as well as small tools and parts.

## TP3

13 VERTICAL TOOL POCKETS // 1 METER POCKET H: 9.5" x L: 5.5" x W: 4.75" // 1 ELECTRICAL TAPE STRAP

Featuring 13 pockets in a variety of sizes, this compact service technician's pouch is designed to help get the job done quickly. The TP3 clips onto any VETO tool bag and has a detachable rubber handle. An optional shoulder strap is sold separately.

15 VERTICAL TOOL POCKETS // 1 METER POCKET H:  $9.5" \times L$ :  $7" \times W$ : 4.75" // 1 ELECTRICAL TAPE STRAP

This is our most versatile service technician's pouch offering 15 pockets and storage space for meters, diagnostic and repair tools. It easily attaches to any Veto bag, and comes with a detachable rubber handle. An optional shoulder strap is sold separately.