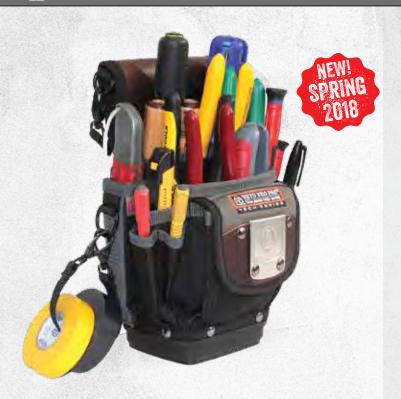

15 VERTICAL TOOL POCKETS // 1 METER POCKET H:  $9.5" \times L$ :  $7" \times W$ : 4.75" // 1 ELECTRICAL TAPE STRAP

This is our most versatile service technician's pouch offering 15 pockets and storage space for meters, diagnostic and repair tools. It easily attaches to any Veto bag, and comes with a detachable rubber handle. An optional shoulder strap is sold separately.