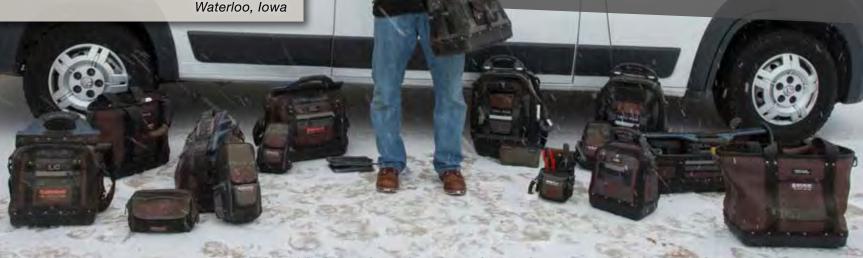

# I HAVE BEEN IN THE CONSTRUCTION, PLUMBING AND HVAC TRADES FOR OVER 17 YEARS.



MATT'S VETO BAGS: CP4, LC, TECH LC, MB2, MB, OT-XXL, XL, MC, TECH PAG, CT-LC, CT-XL, TP3, XXL-F, TECH PAC LT, TECH MCT, PB4, PB4L AND PB5.

Bergen Plumbing, Heating, Cooling, Inc.



### Veto Pro Pac's Tech Series Tool Pouches offer technicians and contractors multiple options to set up for smaller job demands.

The range includes meter bags, tool pouches and small cargo pacs that store meters, diagnostic, repair and hand tools, as well as small tools and parts.





CP4









## TP3

13 VERTICAL TOOL POCKETS // 1 METER POCKET H: 9.5" x L: 5.5" x W: 4.75" // 1 ELECTRICAL TAPE STRAP

Featuring 13 pockets in a variety of sizes, this compact service technician's pouch is designed to help get the job done quickly. The TP3 clips onto any VETO tool bag and has a detachable rubber handle. An