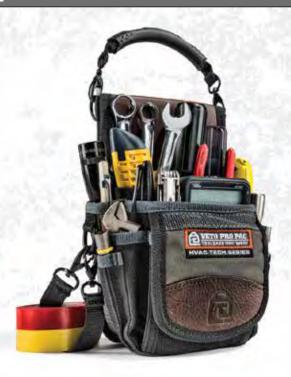

### Veto Pro Pac's Tech Series Tool Pouches offer technicians and contractors multiple options to set up for smaller job demands.

The range includes meter bags, tool pouches and small cargo pacs that store meters, diagnostic, repair and hand tools, as well as small tools and parts.