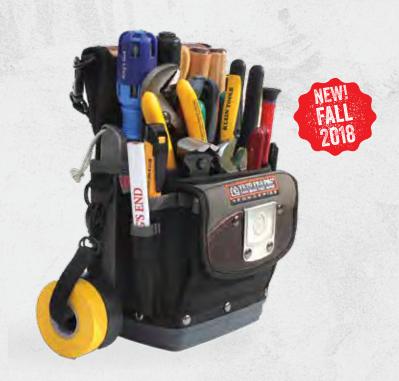

# TP4B

15 VERTICAL TOOL POCKETS // 1 ELECTRICAL TAPE STRAP H: 11.5" x L: 8" x W: 5.5"

The TP4B is a "Next Generation" revised version of the TP4 with a "Hard Bottom", extra tool pocket depth and riveted stainless steel tape measure clip. This service pouch stands up, bottom protected, and ready to help carry and organize your most needed tools for any job or service call.