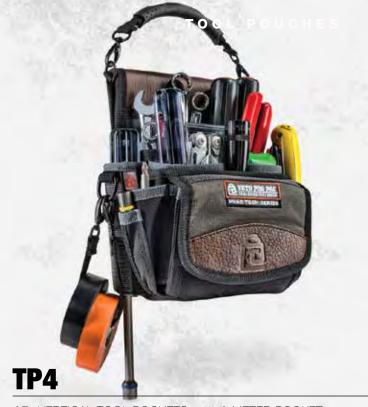

## TP3

13 VERTICAL TOOL POCKETS // 1 METER POCKET H: 9.5" x L: 5.5" x W: 4.75" // 1 ELECTRICAL TAPE STRAP

Featuring 13 pockets in a variety of sizes, this compact service technician's pouch is designed to help get the job done quickly. The TP3 clips onto any VETO tool bag and has a detachable rubber handle. An optional shoulder strap is sold separately.