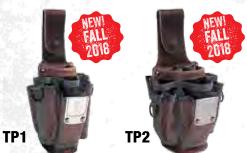

## TP3

13 VERTICAL TOOL POCKETS // 1 METER POCKET H: 9.5" x L: 5.5" x W: 4.75" // 1 ELECTRICAL TAPE STRAP

Featuring 13 pockets in a variety of sizes, this compact service technician's pouch is designed to help get the job done quickly. The TP3 clips onto any VETO tool bag and has a detachable rubber handle. An optional shoulder strap is sold separately.

15 VERTICAL TOOL POCKETS // 1 METER POCKET H:  $9.5" \times L$ :  $7" \times W$ : 4.75" // 1 ELECTRICAL TAPE STRAP

This is our most versatile service technician's pouch offering 15 pockets and storage space for meters, diagnostic and repair tools. It easily attaches to any Veto bag, and comes with a detachable rubber handle. An optional shoulder strap is sold separately.